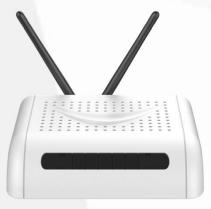

## Router

Receive the operating instructions from server, resolve and send it to the E-tag via RF

- Wireless communication distance 30m
- Wireless communication speed 50kbps
- Network communication speed 10/100 Mbps
- Customize two-way data communication protocol ,data transmission is fast and accurate
- There is no limit to cover the electronic label
- Support for multiple router
- Parallel communication, safe and fast
- Omni-directional transmission, no dead ends
- Support online software upgrade