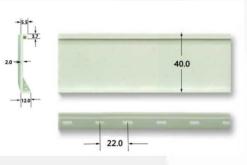

ke
- Dot matrix electronic paper
  - screen, wide viewing angle
- 433MHZ carrier, encrypted communication
- Easy to install, quick to set up

# Features and benefits





Fast price change, efficient operation



Paperless applications



Improve user experience



Reduce system costs, more competitive

# System structure



# Organization



# **Electronic price tag**



Receive the data from router and analysis, update the data 2.1 inch

- Wireless communication distance 30m
- Wireless communication speed 50kbps
- Custom two-way communication protocol, safe and reliable
- Hardware and software verification
- Low-power, 5 years battery life
- Battery can be replaced
- Eink screen, a variety of sizes
- Smart scanning pairing



# Label installation

#### 1.Hook fixed



#### 2.Rail fixed



#### 3.Stent fixed



#### 3. Universal clamp fixed



## Router

Receive the operating instructions from server, resolve and send it to the E-tag via RF

- Wireless communication distance 30m
- Wireless communication speed 50kbps
- Network communication speed 10/100 Mbps
- Customize two-way data communication protocol ,data transmission is fast and accurate
- There is no limit to cover the electronic label
- Support for multiple router
- Parallel communication, safe and fast
- Omni-directional transmission, no dead ends
- Support online software upgrade



## Scanner

Scan the tag ID code and goods bar code, and then send the binding information to the router to complete the binding of goods and labels

- Wireless communication distance 30m
- Wireless communication speed 50kbps
- Concis