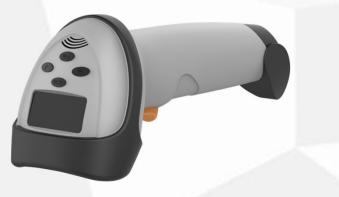

## Scanner

Scan the tag ID code and goods bar code, and then send the binding information to the router to complete the binding of goods and labels

- Wireless communication distance 30m
- Wireless communication speed 50kbps
- Concise man-machine interface
- Support scan code binding goods code and tag code
- Independent device ID number
- Support battery power display and low battery tips
- Automatic sleep