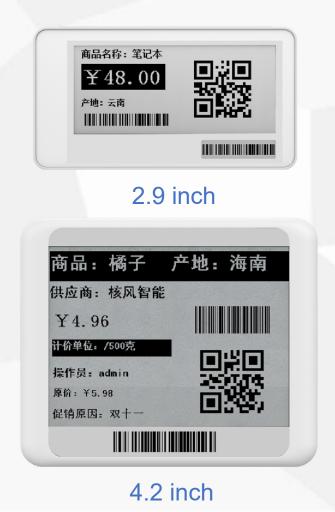

# **Electronic price tag**

Receive the data from router and analysis, update the data 2.1 inch

- Wireless communication distance 30m
- Wireless communication speed 50kbps
- Custom two-way communication protocol, safe and reliable
- Hardware and software verification
- Low-power, 5 years battery life
- Battery can be replaced
- Eink screen, a variety of sizes
- Smart scanning pairing