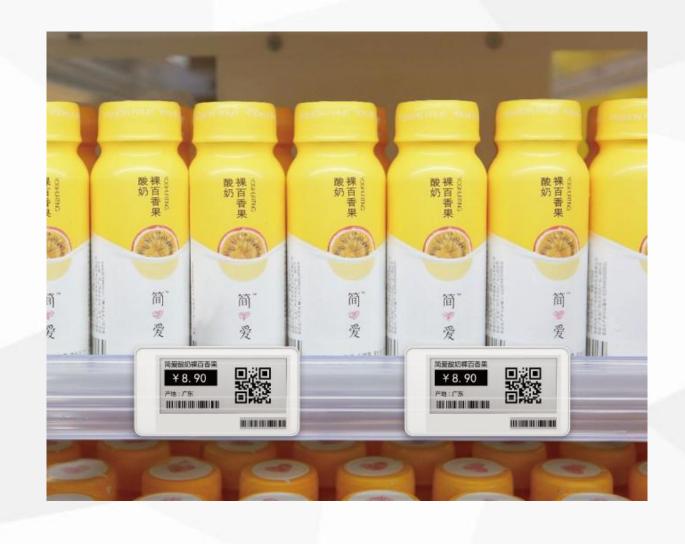

# **Electronic price tag**

Receive the data from router and analysis, update the data 2.1 inch

- Wireless communication distance 30m
- Wireless communication speed 50kbps
- Custom two-way communication protocol, safe and reliable
- Hardware and software verification
- Low-power, 5 years battery life
- Battery can be replaced
- Eink screen, a variety of sizes
- Smart scanning pairing

# Installation example