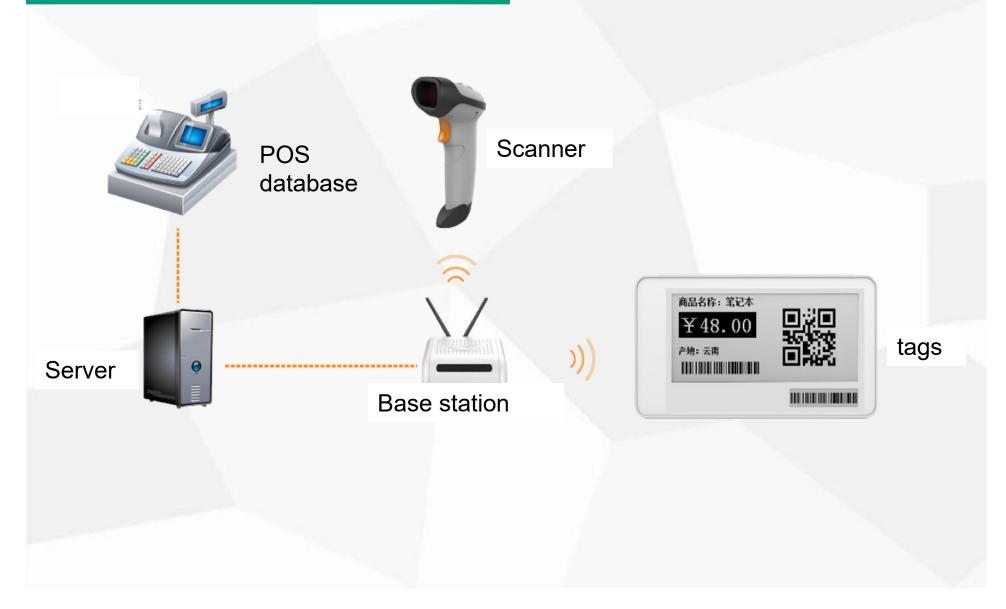

# System structure

## Router

Receive the operating instructions from server, resolve and send it to the E-tag via RF

- Wireless communication distance 30m
- Wireless communication speed 50kbps
- Network communication speed 10/100 Mbps
- Customize two-way data communication protocol ,data transmission is fast and accurate
- There is no limit to cover the electronic label
- Support for multiple router
- Parallel communication, safe and fast
- Omni-directional transmission, no dead ends
- Support online software upgrade

## Scanner

Scan the tag ID code and goods bar code, and then send the binding information to the router to complete the binding of goods and labels

- Wireless communication distance 30m
- Wireless communication speed 50kbps
- Concise man-machine interface
- Support scan code binding goods code and tag code
- Independent device ID number
- Support battery power display and low battery tips
- Automatic sleep

# **Electronic price tag**

Receive the data from router and analysis, update the data 2.1 inch

- Wireless communication distance 30m
- Wireless communication speed 50kbps
- Custom two-way communication protocol, safe and reliable
- Hardware and software verification
- Low-power, 5 years battery life
- Battery can be replaced
- Eink screen, a variety of sizes
- Smart scanning pairing