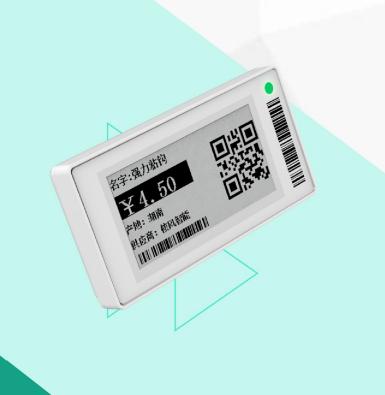

# **Electronic price tag**

Receive the data from router and analysis, update the data 2.1 inch

- Wireless communication distance 30m
- Wireless communication speed 50kbps
- Custom two-way communication protocol, safe and reliable
- Hardware and software verification
- Low-power, 5 years battery life
- Battery can be replaced
- Eink screen, a variety of sizes
- Smart scanning pairing