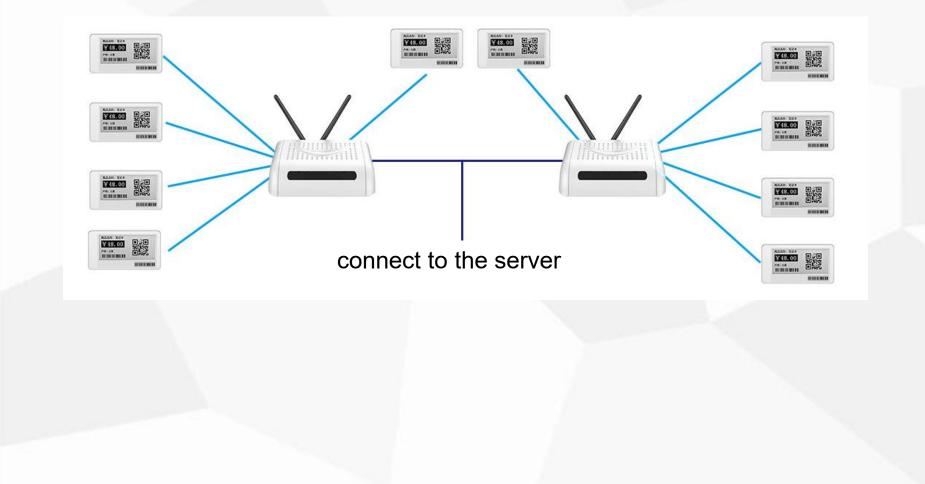

# System structure

## Router

Receive the operating instructions from server, resolve and send it to the E-tag via RF

- Wireless communication distance 30m
- Wireless communication speed 50kbps
- Network communication speed 10/100 Mbps
- Customize two-way data communication protocol ,data transmission is fast and accurate
- There is no limit to cover the electronic label
- Support for multiple router
- Parallel communication, safe and fast
- Omni-directional transmission, no dead ends
- Support online software upgrade