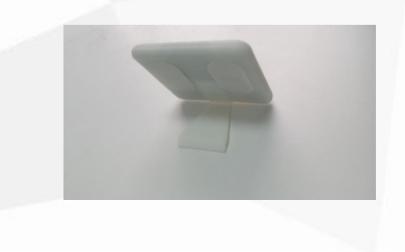

onic paper
  - screen, wide viewing angle
- 433MHZ carrier, encrypted communication
- Easy to install, quick to set up

# Features and benefits





Fast price change, efficient operation



Paperless applications



Improve user experience



Reduce system costs, more competitive

# System structure



# Organization



# **Electronic price tag**



Receive the data from router and analysis, update the data 2.1 inch

- Wireless communication distance 30m
- Wireless communication speed 50kbps
- Custom two-way communication protocol, safe and reliable
- Hardware and software verification
- Low-power, 5 years battery life
- Battery can be replaced
- Eink screen, a variety of sizes
- Smart scanning pairing



# Label installation

#### 1.Hook fixed



#### 2.Rail fixed



#### 3.Stent fixed



#### 3. Universal clamp fixed



## Router

Receive the operating instructions from server, resolve and send it to the E-tag via RF

- Wireless communication distance 30m
- Wireless communication speed 50kbps
- Network communication speed 10/100 Mbps
- Customize two-way data communication protocol ,data transmission is fast and accurate
- There is no limit to cover the electronic label
- Support for multiple router
- Parallel communication, safe and fast
- Omni-directional transmission, no dead ends
- Support online software upgrade



## Scanner

Scan the tag ID code and goods bar code, and then send the binding information to the router to complete the binding of goods and labels

- Wireless communication distance 30m
- Wireless communication speed 50kbps
- Concise man-machine interfac