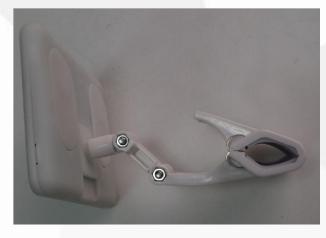

ng angle
- 433MHZ carrier, encrypted communication
- Easy to install, quick to set up

# Features and benefits





Fast price change, efficient operation



Paperless applications



Improve user experience



Reduce system costs, more competitive

# System structure



# Organization



# **Electronic price tag**



Receive the data from router and analysis, update the data 2.1 inch

- Wireless communication distance 30m
- Wireless communication speed 50kbps
- Custom two-way communication protocol, safe and reliable
- Hardware and software verification
- Low-power, 5 years battery life
- Battery can be replaced
- Eink screen, a variety of sizes
- Smart scanning pairing



# Label installation

#### 1.Hook fixed



#### 2.Rail fixed



#### 3.Stent fixed



#### 3. Universal clamp fixed



## Router

Receive the operating instructions from server, resolve and send it to the E-tag via RF

- Wireless communication distance 30m
- Wireless communication speed 50kbps
- Network communication speed 10/100 Mbps
- Customize two-way data communication protocol ,data transmission is fast and accurate
- There is no limit to cover the electronic label
- Support for multiple router
- Parallel communication, safe and fast
- Omni-directional transmission, no dead ends
- Support online software upgrade



## Scanner

Scan the tag ID code and goods bar code, and then send the binding information to the router to complete the binding of goods and labels

- Wireless communication distance 30m
- Wireless communication speed 50kbps
- Concise man-machine interface
- Support scan code binding goo